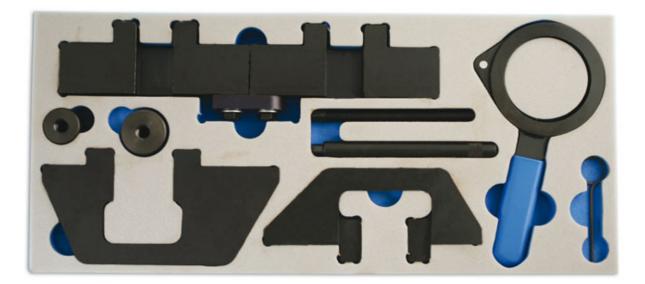

## **Timing Tool Kit - for BMW**

This comprehensive set of tools enables the correct timing positions to be achieved on both camshaft and crankshaft whilst replacing the timing chain on both petrol and diesel engines. The kit includes a special wrench for controlled turning of the exhaust camshaft sprocket when removing and installing the VANOS unit. Also included is a primary timing chain pre-load tool for tensioning the timing chain on M42, M43, M50 and M52 engines.

## **Additional Information**

- BMW applications: 3 Series (1991 2001), 5 Series (1989 2000), 7 Series (1994 2002) and Z3 (1997 1999).
- Petrol engine codes include: M42, M43, M50 and M52.
- Diesel engine code: M51. •
- A reduced kit offering twin camshaft engine timing components without the Vanos locking tools is available, please see Laser Part No. 3112.
- Made in Sheffield.